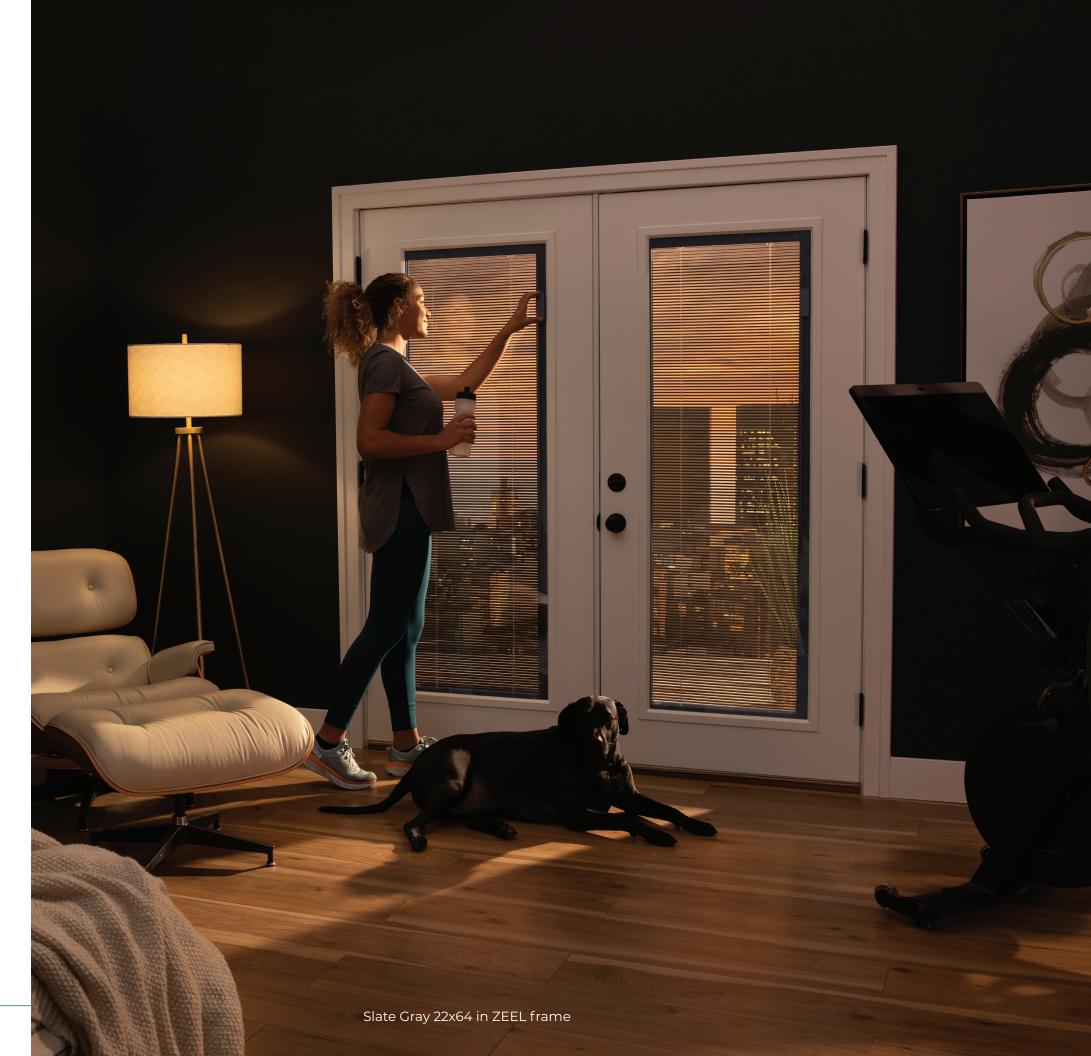

# **EASY TO OPERATE**

The levels of light and privacy in your home are yours to control using our **EasyGlide Operator** which slides along the Ergo Track using Sure Connect Magnets.

The ergonomically placed operator lets you raise, lower and tilt your blinds the entire length of the doorglass with only the slightest movement. No reaching or stooping is needed to adjust the blinds. An innovative design results in stacked blinds that take up the smallest of space at the top of the doorglass when fully opened.

Control light and privacy with our EasyGlide Operator

# LIGHT AND PRIVACY CONTROL

Whether you're looking to enjoy the outdoors or need to turn off the outside world, the perfect levels of light and privacy are yours to control. Our superior **EasyGlide System** allows our blinds to tilt completely closed, keeping you safe from prying eyes and unwanted light. The full privacy channels eliminate light gaps, shadows, and sunlight glare.

No more light leaks with Blinds + Glass Entry Doorglass