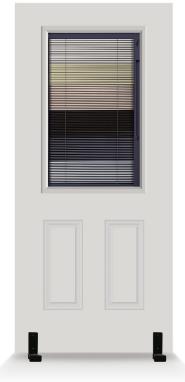

# **EASY TO OPERATE**

The levels of light and privacy in your home are yours to control using our **EasyGlide Operator** which slides along the Ergo Track using Sure Connect Magnets.

The ergonomically placed operator lets you raise, lower and tilt your blinds the entire length of the doorglass with only the slightest movement. No reaching or stooping is needed to adjust the blinds. An innovative design results in stacked blinds that take up the smallest of space at the top of the doorglass when fully opened.

Control light and privacy with our EasyGlide Operator