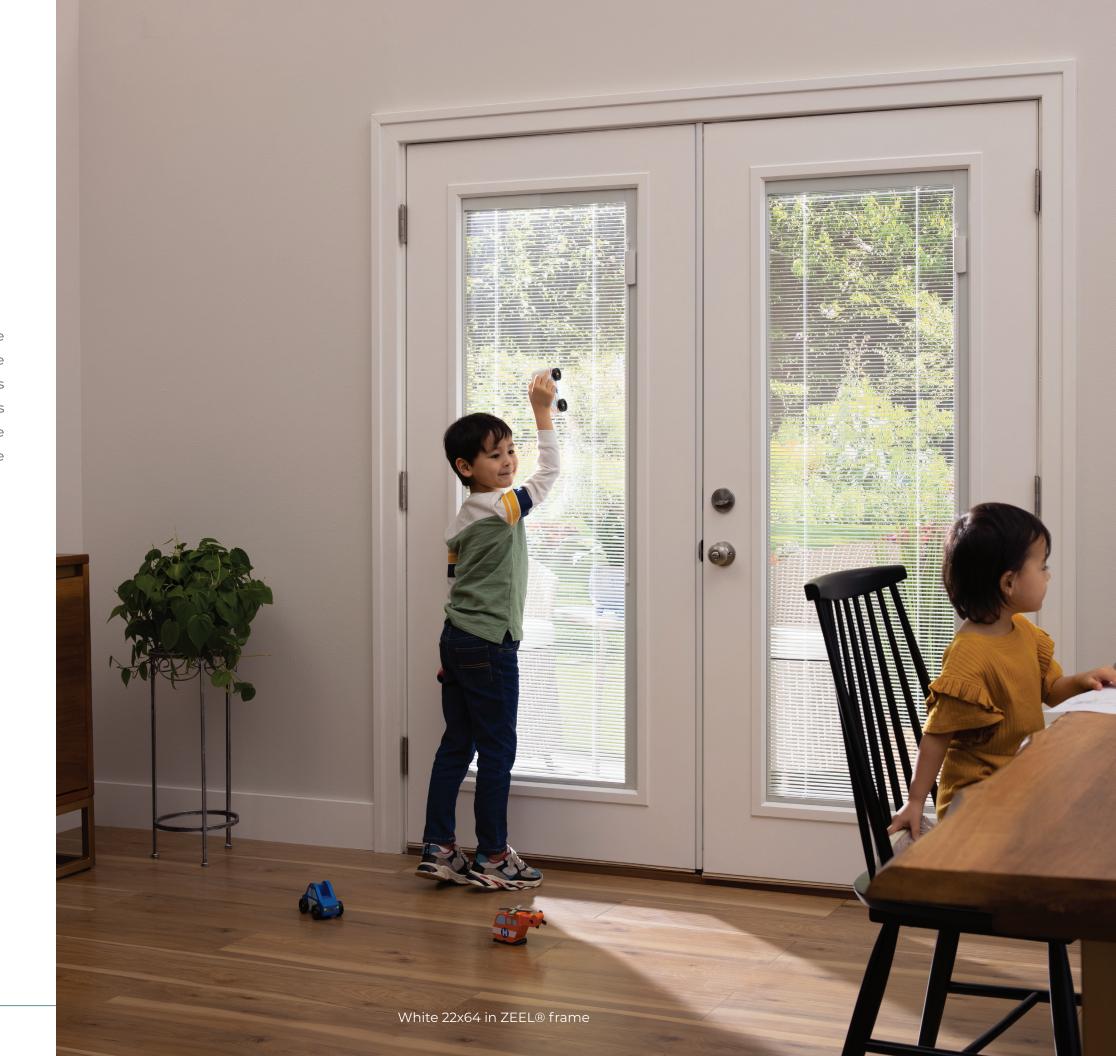

# LIGHT AND PRIVACY CONTROL

Whether you're looking to enjoy the outdoors or need to turn off the outside world, the perfect levels of light and privacy are yours to control. Our superior **EasyGlide System** allows our blinds to tilt completely closed, keeping you safe from prying eyes and unwanted light. The full privacy channels eliminate light gaps, shadows, and sunlight glare.

No more light leaks with Blinds + Glass Entry Doorglass