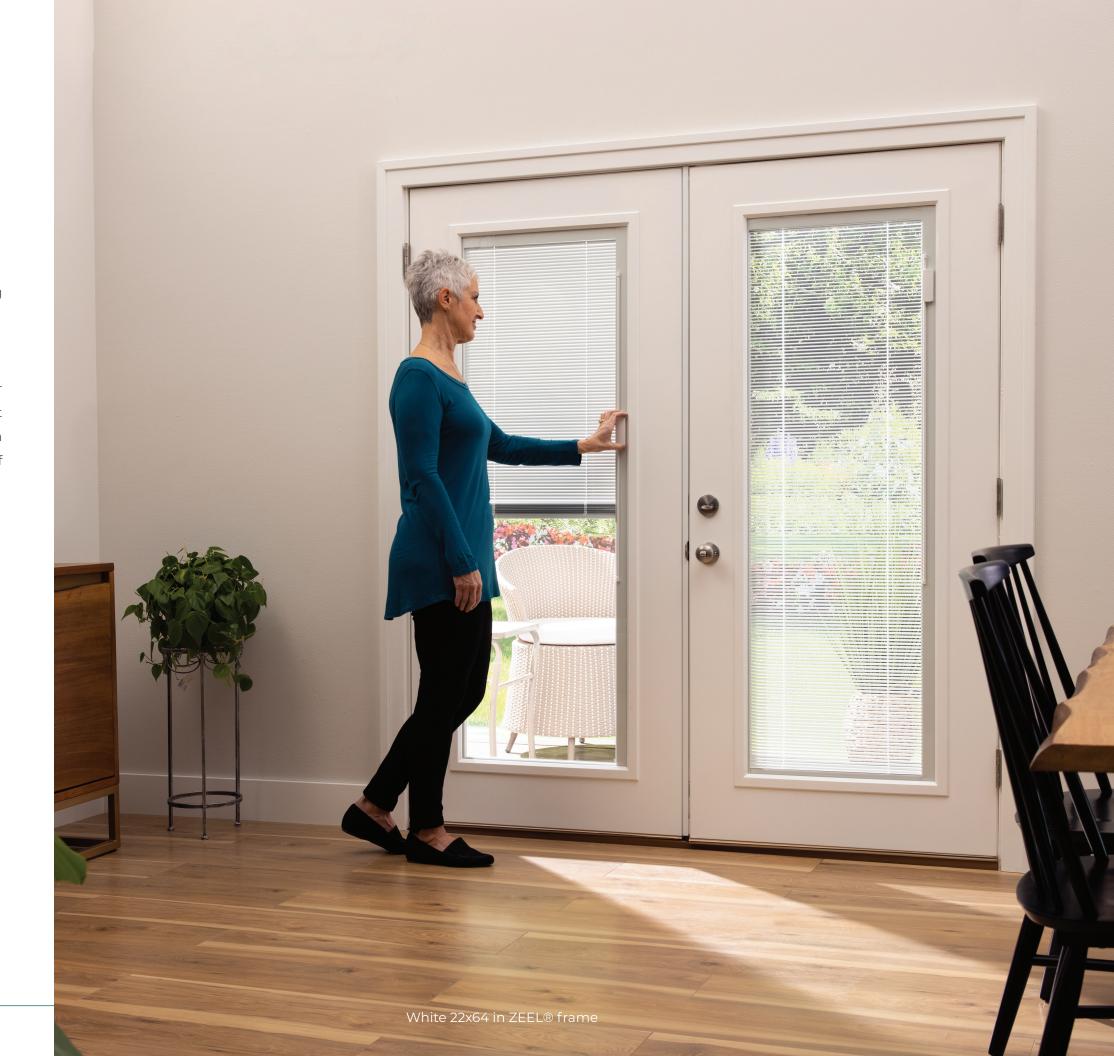

# LIGHT AND PRIVACY CONTROL

Whether you're looking to enjoy the outdoors or need to turn off the outside world, the perfect levels of light and privacy are yours to control. Our superior **EasyGlide System** allows our blinds to tilt completely closed, keeping you safe from prying eyes and unwanted light. The full privacy channels eliminate light gaps, shadows, and sunlight glare.

No more light leaks with Blinds + Glass Entry Doorglass