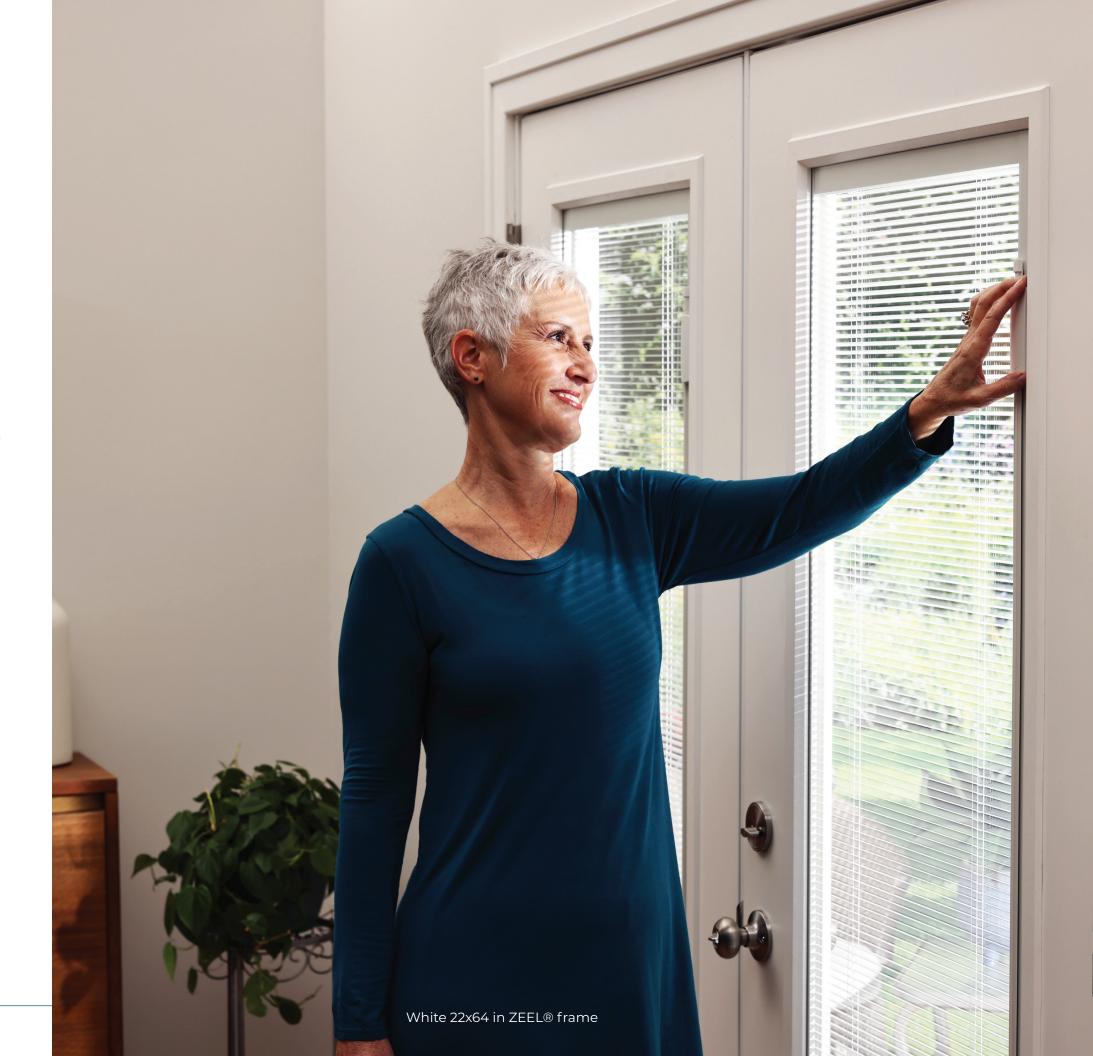

# **EASY TO OPERATE**

The levels of light and privacy in your home are yours to control using our **EasyGlide Operator** which slides along the Ergo Track using Sure Connect Magnets.

The ergonomically placed operator lets you raise, lower and tilt your blinds the entire length of the doorglass with only the slightest movement. No reaching or stooping is needed to adjust the blinds. An innovative design results in stacked blinds that take up the smallest of space at the top of the doorglass when fully opened.

Control light and privacy with our EasyGlide Operator